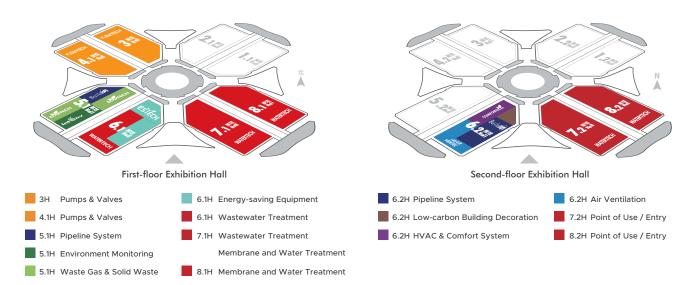

oring                  | HACH<br>HIKVISION<br>海康颐视                                                                | SPXFLOW                                                                        | LUCENLINE<br>雷 📀 磁                                                  | BOQU                        | FFF<br>聚光科技<br>CREATEC                 | SDL<br>Massinno<br>A BI Di M |
| 10 A 19 | Pumps & Valves                    |                                                                                          | wilo                                                                           | KSB <b>b.</b><br>dcoch                                              | DAB                         |                                        | HITACHI<br>Inspire the Next  |

## **Floor Plan of WATERTECH CHINA**



### Contact Us

| Shae Chen    | ∑ shae@wietecchina.cn    |  |  |  |  |  |
|--------------|--------------------------|--|--|--|--|--|
| Stephen Tang | ⊠ stephen@wietecchina.cn |  |  |  |  |  |
|              |                          |  |  |  |  |  |

Book your booth now with the Early Birds reservation and enjoy a 10% discount.

### Social Media







Contact us now via WhatsApp, LinkedIn, and Facebook to get more information and join our innovation journey!