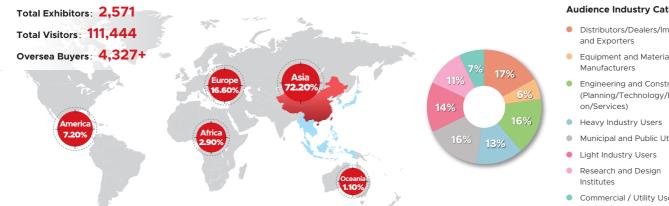

## 

WATERTECH CHINA is the largest international exhibition for process, drinking & waste water in Asia. As the annual feast of the water treatment industry, the 3-day trade show, which covered display area of **190,000 square meters**, not only brought together 2,571 exhibitors around the world, but also attracted 111,444 professionals from more than 100 countries and regions.

#### Audience Industry Category

- Distributors/Dealers/Importers
- Equipment and Material
- Engineering and Construction (Planning/Technology/Executi
- Municipal and Public Utilities
- Commercial / Utility Users